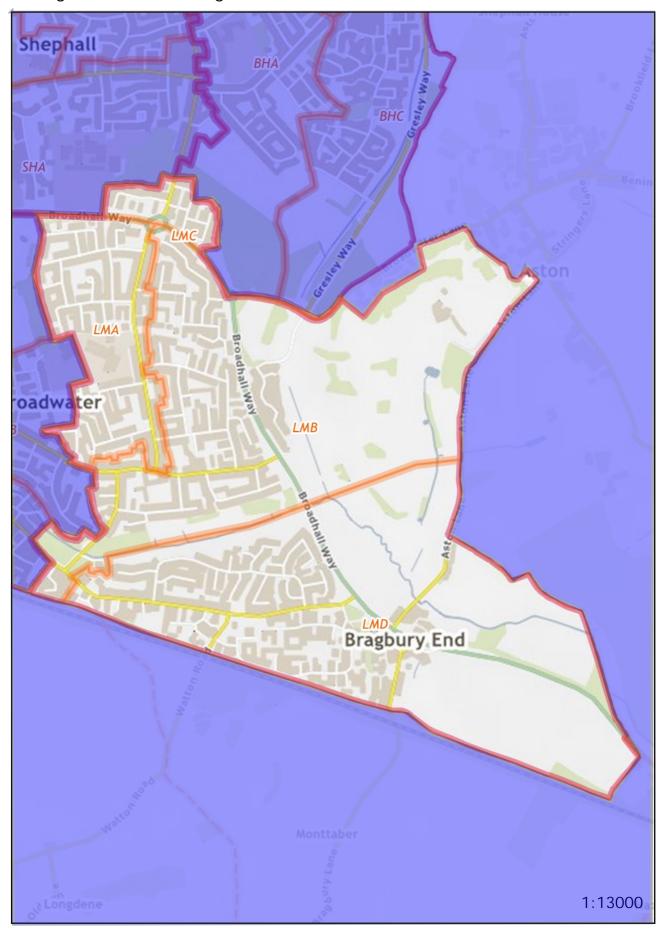

### Stevenage Constituency -Longmeadow Borough Ward

Polling District and Places Review 2023 - The Polling District designatory letters are referenced in the relevant area. The boundaries are shown edged in orange.