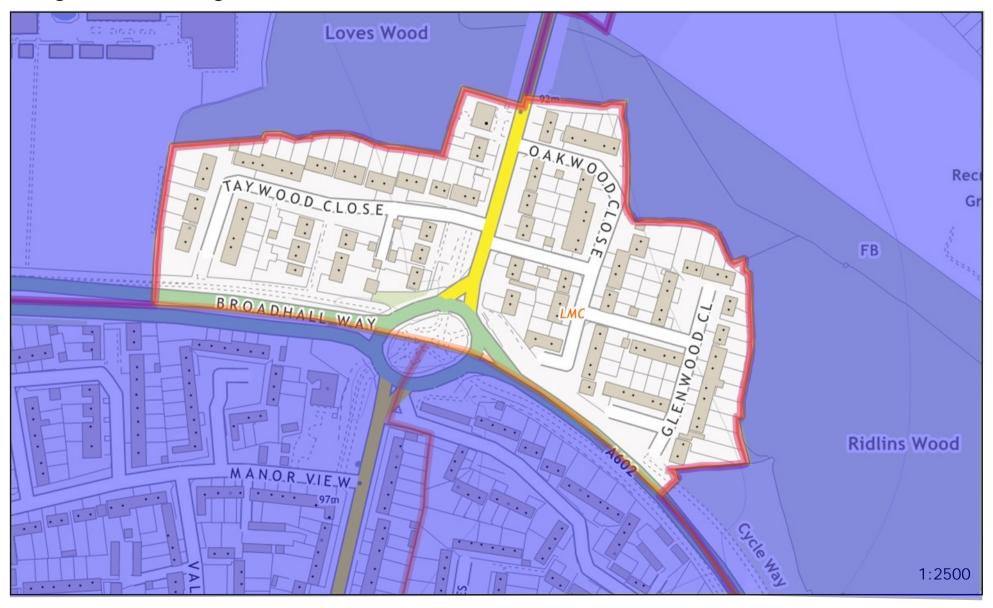

### Polling District LMC -Longmeadow Borough Ward

Polling Place: Longmeadow Evangelical Church, Oaks Cross, SG2 8LU (within Polling District LMA)