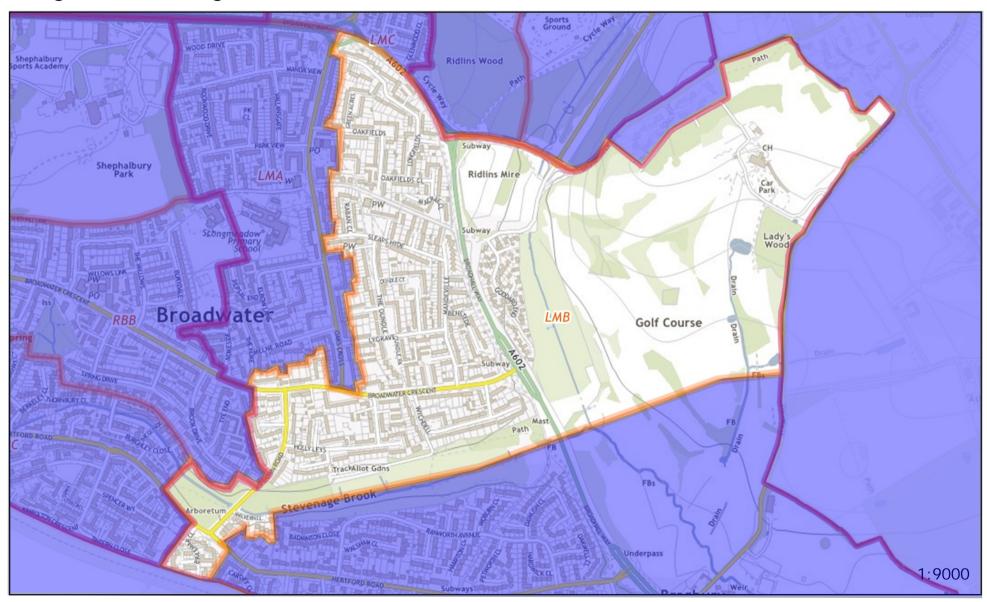

## Polling District LMB -Longmeadow Borough Ward

Polling Place: Longmeadow Evangelical Church, Oaks Cross, SG2 8LU (within Polling District LMA)