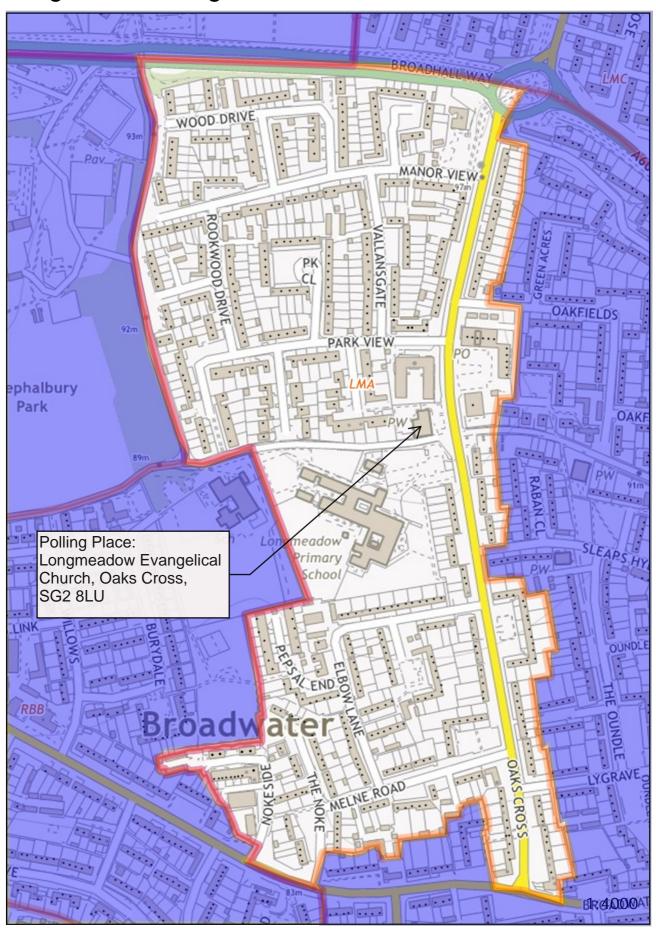

An increase is envisaged in the number of properties in Longmeadow Ward over the next five years. Those properties will be located within polling district LMD.

\*As part of the new Kenilworth Close development, a community centre will be built over the coming months and will be available to use as a polling venue in Polling District LMD (with Walpole Court no longer being in operation). Should this be in advance of the next scheduled elections then the new venue will be used as the polling place for polling district LMD.

### Stevenage Constituency -Longmeadow Borough Ward



Polling District and Places Review 2023 - The Polling District designatory letters are referenced in the relevant area. The boundaries are shown edged in orange.

### Polling District LMA -Longmeadow Borough Ward



## Polling District LMB -Longmeadow Borough Ward



Polling Place: Longmeadow Evangelical Church, Oaks Cross, SG2 8LU (within Polling District LMA)

### Polling District LMC -Longmeadow Borough Ward



Polling Place: Longmeadow Evangelical Church, Oaks Cross, SG2 8LU (within Polling District LMA)

# Polling District LMD -Longmeadow Borough Ward